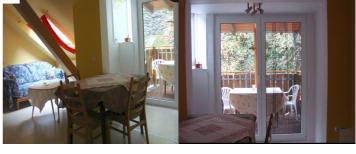

## Apartment "Burg Stahleck" about 53 m²

| Bathroom                               | about       | 2,70 x 2m          |
|----------------------------------------|-------------|--------------------|
| Kitchen                                | about       | 2,70 x 2m          |
| Siting-dining-room with roof-obliquity | about       | 5,10 x 6           |
| Bed-room with roof-obliquity           | about       | $3.30 \times 3,75$ |
| Accommodation 2 Adults 2 children of   | or 3 adults | 3                  |
| View of the mountain                   |             |                    |