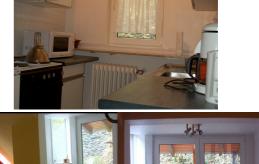

## Apartment \* Burg Stahleck \* Facilities

|                                            | 1              |
|--------------------------------------------|----------------|
| Central heating                            | +              |
| Central hot water providing  Bedroom       |                |
|                                            | 4.00           |
| Double bed                                 | 1,60m x 2 m    |
| Addition bed                               | 0,90m x 1,90 m |
| Baby bed and chair                         | on request     |
| Bath-room                                  |                |
| Wash-basin, shower, WC                     |                |
| Shower towels Hand towels                  |                |
| Change towels -                            | as required    |
| hair-dryer                                 |                |
| Sitting-dining-kitchen-room                |                |
| Sofa (Sofa bed)                            | 1              |
| Sofa-table                                 | 1              |
| 3. Addition bed on request                 | 1mx2m          |
| Dining-table                               | 1              |
| Chairs                                     |                |
| Kitchen corner with hearth+ Refrigerator   |                |
| Tea-towels, Dish-cloth                     |                |
| Balcony                                    |                |
| Using of the roof-garden-terrace outside   | also possible  |
| Tolophono on request                       | for oborgo     |
| Telephone on request                       | for charge     |
| W-lan connection on request with own lapto | )p             |
| Laundry room on the floor                  |                |
| Washing machine, dryer                     | for charge     |
| Tradining madrine, dryer                   | ioi onarge     |
| Flat-iron flat-board sewing-utensils       | on request     |
| soap , washing-up liquid, other things     | on request     |

## Apartment "Burg Stahleck" about 53 m²

| Bathroom                               | about       | 2,70 x 2m          |
|----------------------------------------|-------------|--------------------|
| Kitchen                                | about       | 2,70 x 2m          |
| Siting-dining-room with roof-obliquity | about       | 5,10 x 6           |
| Bed-room with roof-obliquity           | about       | $3.30 \times 3,75$ |
| Accommodation 2 Adults 2 children of   | or 3 adults | 3                  |
| View of the mountain                   |             |                    |