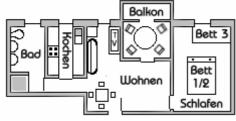

## Apartment "Burg Stahleck" about 53 m²

| Bathroom                               | about       | 2,70 x 2m          |
|----------------------------------------|-------------|--------------------|
| Kitchen                                | about       | 2,70 x 2m          |
| Siting-dining-room with roof-obliquity | about       | 5,10 x 6           |
| Bed-room with roof-obliquity           | about       | $3.30 \times 3,75$ |
| Accommodation 2 Adults 2 children of   | or 3 adults | 3                  |
| View of the mountain                   |             |                    |