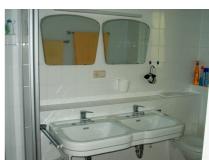

## Apartment \* Burg Stahleck \* Facilities

|                                            | 1              |
|--------------------------------------------|----------------|
| Central heating                            | +              |
| Central hot water providing  Bedroom       |                |
|                                            | 4.00           |
| Double bed                                 | 1,60m x 2 m    |
| Addition bed                               | 0,90m x 1,90 m |
| Baby bed and chair                         | on request     |
| Bath-room                                  |                |
| Wash-basin, shower, WC                     |                |
| Shower towels Hand towels                  |                |
| Change towels -                            | as required    |
| hair-dryer                                 |                |
| Sitting-dining-kitchen-room                |                |
| Sofa (Sofa bed)                            | 1              |
| Sofa-table                                 | 1              |
| 3. Addition bed on request                 | 1mx2m          |
| Dining-table                               | 1              |
| Chairs                                     |                |
| Kitchen corner with hearth+ Refrigerator   |                |
| Tea-towels, Dish-cloth                     |                |
| Balcony                                    |                |
| Using of the roof-garden-terrace outside   | also possible  |
| Tolophono on request                       | for oborgo     |
| Telephone on request                       | for charge     |
| W-lan connection on request with own lapto | )p             |
| Laundry room on the floor                  |                |
| Washing machine, dryer                     | for charge     |
| Tradining madrine, dryer                   | ioi onarge     |
| Flat-iron flat-board sewing-utensils       | on request     |
| soap , washing-up liquid, other things     | on request     |

## Apartment "Burg Stahleck" about 53 m²

| Bathroom                               | about       | 2,70 x 2m          |
|----------------------------------------|-------------|--------------------|
| Kitchen                                | about       | 2,70 x 2m          |
| Siting-dining-room with roof-obliquity | about       | 5,10 x 6           |
| Bed-room with roof-obliquity           | about       | $3.30 \times 3,75$ |
| Accommodation 2 Adults 2 children of   | or 3 adults | 3                  |
| View of the mountain                   |             |                    |