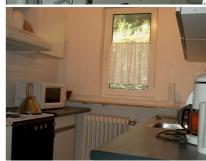

## Apartment \* Burg Stahleck \* Facilities

|                                            | 1              |
|--------------------------------------------|----------------|
| Central heating                            | +              |
| Central hot water providing  Bedroom       |                |
|                                            | 4.00           |
| Double bed                                 | 1,60m x 2 m    |
| Addition bed                               | 0,90m x 1,90 m |
| Baby bed and chair                         | on request     |
| Bath-room                                  |                |
| Wash-basin, shower, WC                     |                |
| Shower towels Hand towels                  |                |
| Change towels -                            | as required    |
| hair-dryer                                 |                |
| Sitting-dining-kitchen-room                |                |
| Sofa (Sofa bed)                            | 1              |
| Sofa-table                                 | 1              |
| 3. Addition bed on request                 | 1mx2m          |
| Dining-table                               | 1              |
| Chairs                                     |                |
| Kitchen corner with hearth+ Refrigerator   |                |
| Tea-towels, Dish-cloth                     |                |
| Balcony                                    |                |
| Using of the roof-garden-terrace outside   | also possible  |
| Tolophono on request                       | for oborgo     |
| Telephone on request                       | for charge     |
| W-lan connection on request with own lapto | )p             |
| Laundry room on the floor                  |                |
| Washing machine, dryer                     | for charge     |
| Tradining madrine, dryer                   | ioi onarge     |
| Flat-iron flat-board sewing-utensils       | on request     |
| soap , washing-up liquid, other things     | on request     |

## Apartment "Burg Stahleck" about 53 m²

| Bathroom                               | about       | 2,70 x 2m          |
|----------------------------------------|-------------|--------------------|
| Kitchen                                | about       | 2,70 x 2m          |
| Siting-dining-room with roof-obliquity | about       | 5,10 x 6           |
| Bed-room with roof-obliquity           | about       | $3.30 \times 3,75$ |
| Accommodation 2 Adults 2 children of   | or 3 adults | 3                  |
| View of the mountain                   |             |                    |